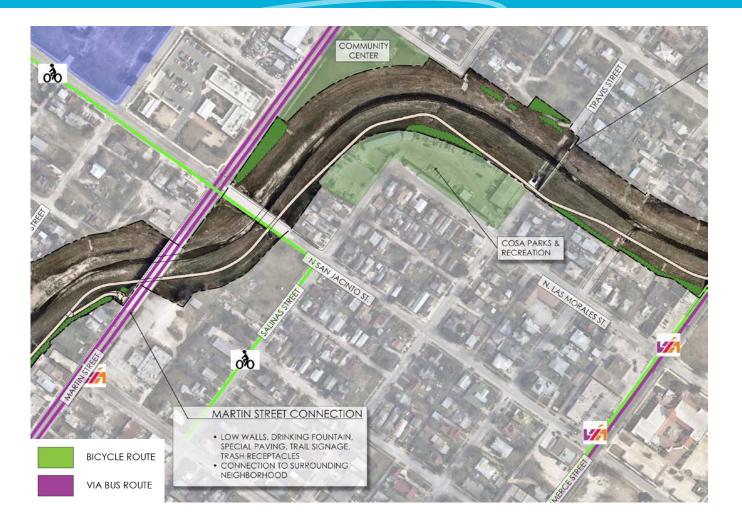

ber 2017

95% Design Phase
February 2018 - May 2018

Construction
August 2018 - January 2020

### POPLAR STREET CONNECTION

















## LANDSCAPE, HARDSCAPE & LIGHTING

#### **TREES**







#### **ORNAMENTAL GRASSES**



MEXICAN FEATHERGRASS



LINDHEIMER'S MUHLY



PINK FLAMINGO

#### **STONE WALLS**



#### **LIGHTING**



#### **SHRUBS/PERENNIALS**













**RED SALVIA** 

#### **DECORATIVE PAVING**













### TRAIL SIGNAGE

#### **MONUMENT SIGNAGE**



#### **WAYFINDING SIGNAGE**



#### **DIRECTIONAL SIGNAGE**















### **WALLS**

#### **EXISTING WALLS**





#### **PROPOSED WALLS**



#### **SANDBLASTED WALLS**

















### **ARBOR STREET CONNECTION**

















### **SABINAS STREET CONNECTION**

















### MARTIN STREET CONNECTION

















### **COLORADO STREET CONNECTION**

















### **GUADALUPE STREET CONNECTION**











#### **PUBLIC INPUT**

Form groups at each Trail Map

Mark up maps with any comments

Feel free to ask questions

Comment Cards are available for any additional input