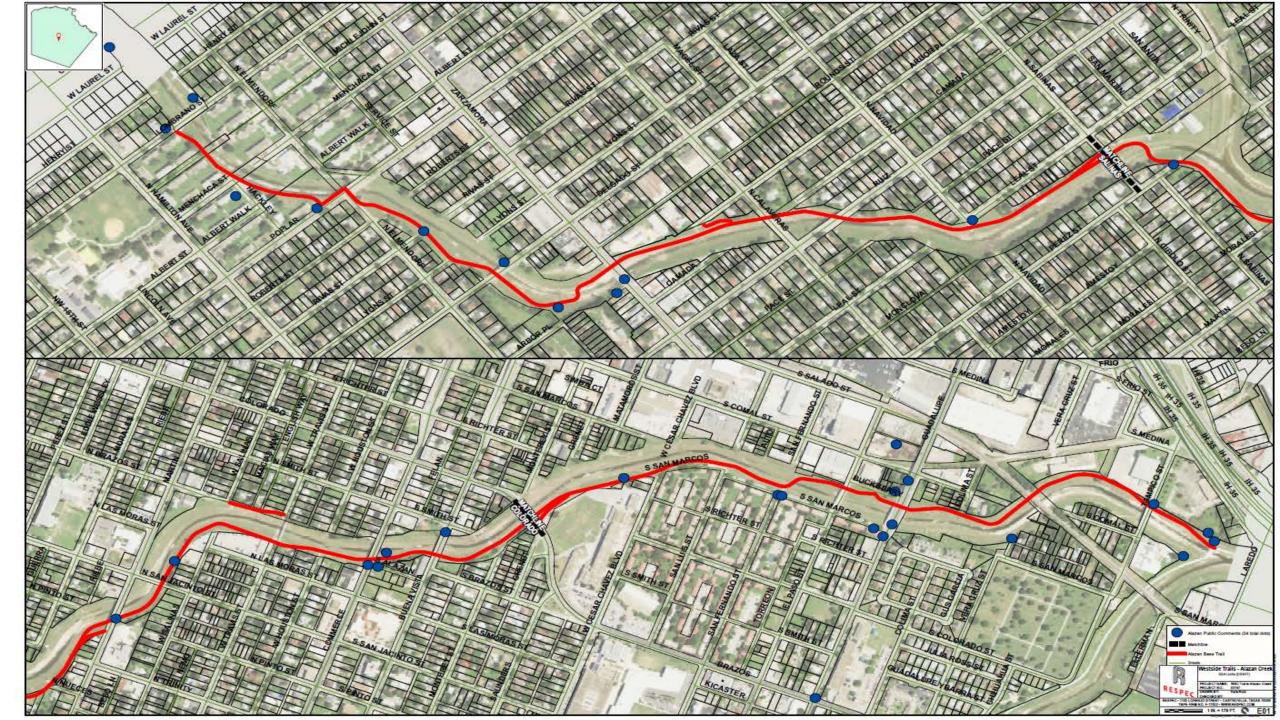

### **COMMENTS FROM MEETING #1**

#### **Alazan Trail Comments - 56 Responses**

### **COMMENT CARD SUMMARY**

| COMMENT                | NUMBER |
|------------------------|--------|
| LIGHTING               | 4      |
| RESTROOMS              | 4      |
| SECURITY               | 2      |
| CONNECTION (GUADALUPE) | 2      |
| WATER                  | 2      |
| OUTREACH               | 2      |
| READABILITY            | 2      |
| SHADE                  | 2      |
| BIKE LANES             | 1      |
| COMMUNITY GARDEN       | 1      |
| SIGNAGE                | 1      |
| TRAIL MATERIAL         | 1      |