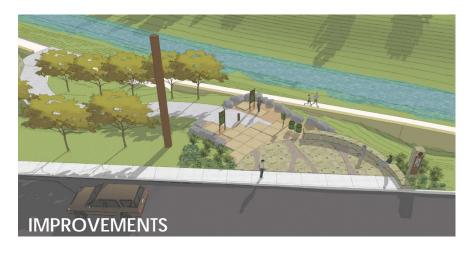

r 2017
November 2017 - January 2018

June 2018 - August 2018

30% Design
September 2017 - November 2017

95% Design Phase
February 2018 - May 2018

Construction
August 2018 - January 2020

### POPLAR STREET CONNECTION

















## LANDSCAPE, HARDSCAPE & LIGHTING

#### **TREES**







#### **ORNAMENTAL GRASSES**



MEXICAN FEATHERGRASS



LINDHEIMER'S MUHLY



PINK FLAMINGO

#### **STONE WALLS**



#### **LIGHTING**



#### **SHRUBS/PERENNIALS**













**RED SALVIA** 

#### **DECORATIVE PAVING**













### TRAIL SIGNAGE

#### **MONUMENT SIGNAGE**



#### **WAYFINDING SIGNAGE**



#### **DIRECTIONAL SIGNAGE**















### **WALLS**

#### **EXISTING WALLS**





#### **PROPOSED WALLS**



#### **SANDBLASTED WALLS**

















### **ARBOR STREET CONNECTION**

















### **SABINAS STREET CONNECTION**

















### MARTIN STREET CONNECTION

















### **COLORADO STREET CONNECTION**

















### **GUADALUPE STREET CONNECTION**











#### **PUBLIC INPUT**

Form groups at each Trail Map

Mark up maps with any comments

Feel free to ask questions

Comment Cards are available for any additional input