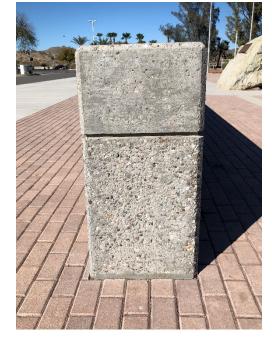

gineering Report 60% Design
May 2017 - September 2017
November 2017 - January 2018

June 2018 - August 2018

30% Design
September 2017 - November 2017

95% Design Phase
February 2018 - May 2018

Construction
August 2018 - January 2020

### POPLAR STREET CONNECTION

















## LANDSCAPE, HARDSCAPE & LIGHTING

#### **TREES**







#### **ORNAMENTAL GRASSES**



MEXICAN FEATHERGRASS



LINDHEIMER'S MUHLY



PINK FLAMINGO

#### **STONE WALLS**



#### **LIGHTING**



#### **SHRUBS/PERENNIALS**













**RED SALVIA** 

#### **DECORATIVE PAVING**













### TRAIL SIGNAGE

#### **MONUMENT SIGNAGE**



#### **WAYFINDING SIGNAGE**



#### **DIRECTIONAL SIGNAGE**















### **WALLS**

#### **EXISTING WALLS**





#### **PROPOSED WALLS**



#### **SANDBLASTED WALLS**

















### **ARBOR STREET CONNECTION**

















### **SABINAS STREET CONNECTION**

















### MARTIN STREET CONNECTION

















### **COLORADO STREET CONNECTION**

















### **GUADALUPE STREET CONNECTION**











#### **PUBLIC INPUT**

Form groups at each Trail Map

Mark up maps with any comments

Feel free to ask questions

Comment Cards are available for any additional input