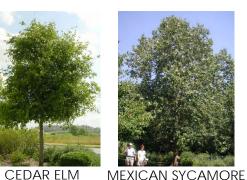

|
| RESTROOMS              | 4      |
| SECURITY               | 2      |
| CONNECTION (GUADALUPE) | 2      |
| WATER                  | 2      |
| OUTREACH               | 2      |
| READABILITY            | 2      |
| SHADE                  | 2      |
| BIKE LANES             | 1      |
| COMMUNITY GARDEN       | 1      |
| SIGNAGE                | 1      |
| TRAIL MATERIAL         | 1      |











### ALAZAN CREEK TRAIL SCHEDULE

Preliminary Engineering Report 60% Design
May 2017 - September 2017
November 2017 - January 2018

June 2018 - August 2018

30% Design
September 2017 - November 2017

95% Design Phase
February 2018 - May 2018

Construction
August 2018 - January 2020

### POPLAR STREET CONNECTION

















## LANDSCAPE, HARDSCAPE & LIGHTING

#### **TREES**







#### **ORNAMENTAL GRASSES**



MEXICAN FEATHERGRASS



LINDHEIMER'S MUHLY



PINK FLAMINGO

#### **STONE WALLS**



#### **LIGHTING**



#### **SHRUBS/PERENNIALS**













**RED SALVIA** 

#### **DECORATIVE PAVING**













### TRAIL SIGNAGE

#### **MONUMENT SIGNAGE**



#### **WAYFINDING SIGNAGE**



#### **DIRECTIONAL SIGNAGE**















### **WALLS**

#### **EXISTING WALLS**





#### **PROPOSED WALLS**



#### **SANDBLASTED WALLS**

















### **ARBOR STREET CONNECTION**

















### **SABINAS STREET CONNECTION**

















### MARTIN STREET CONNECTION

















### **COLORADO STREET CONNECTION**

















### **GUADALUPE STREET CONNECTION**











#### **PUBLIC INPUT**

Form groups at each Trail Map

Mark up maps with any comme