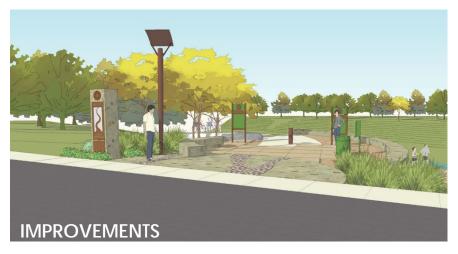

r 2017

95% Design Phase
February 2018 - May 2018

Construction
August 2018 - January 2020

### POPLAR STREET CONNECTION

















## LANDSCAPE, HARDSCAPE & LIGHTING

#### **TREES**







#### **ORNAMENTAL GRASSES**



MEXICAN FEATHERGRASS



LINDHEIMER'S MUHLY



PINK FLAMINGO

#### **STONE WALLS**



#### **LIGHTING**



#### **SHRUBS/PERENNIALS**













**RED SALVIA** 

#### **DECORATIVE PAVING**













### TRAIL SIGNAGE

#### **MONUMENT SIGNAGE**



#### **WAYFINDING SIGNAGE**



#### **DIRECTIONAL SIGNAGE**















### **WALLS**

#### **EXISTING WALLS**





#### **PROPOSED WALLS**



#### **SANDBLASTED WALLS**

















### **ARBOR STREET CONNECTION**

















### **SABINAS STREET CONNECTION**

















### MARTIN STREET CONNECTION

















### **COLORADO STREET CONNECTION**

















### **GUADALUPE STREET CONNECTION**











#### **PUBLIC INPUT**

Form groups at each Trail Map

Mark up maps with any comments

Feel free to ask questions

Comment Cards are available for any additional input