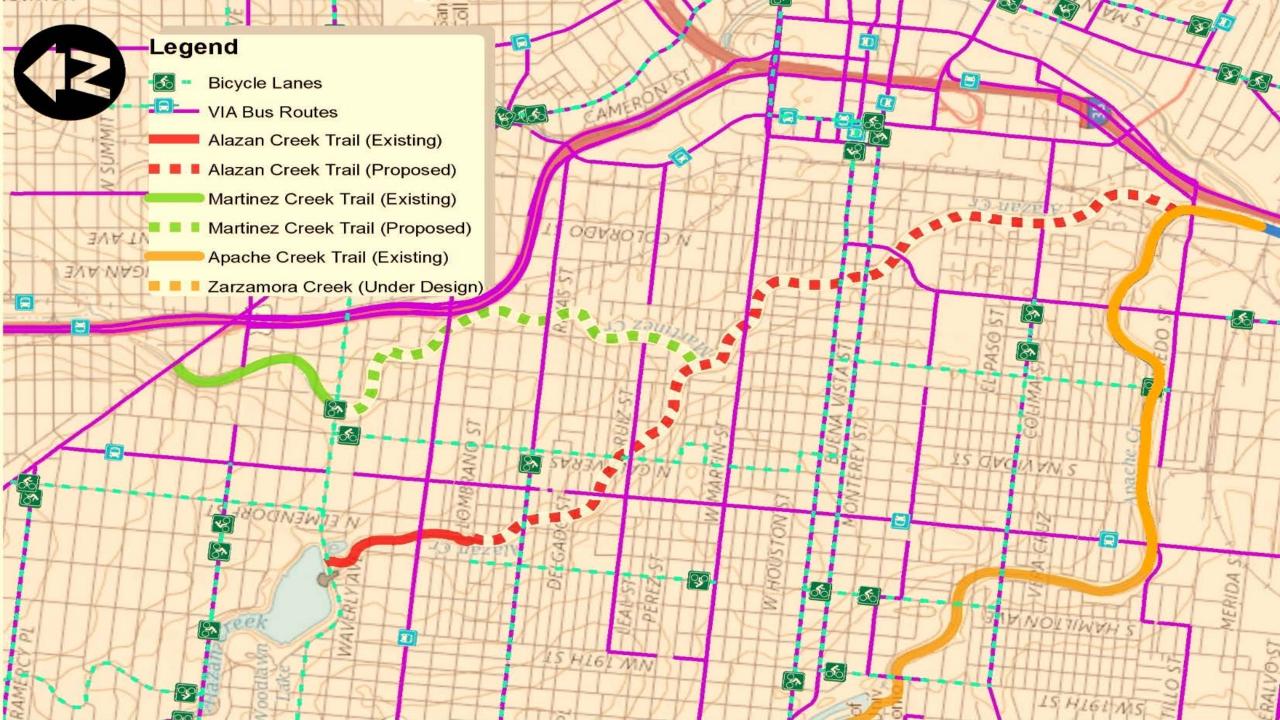

# **ALAZAN CREEK TRAIL**

Public Meeting March 20, 2018

#### **PUBLIC INPUT**

Form groups at each Trail Map

Mark up maps with any comments

Feel free to ask questions

Comment Cards are available for any additional input