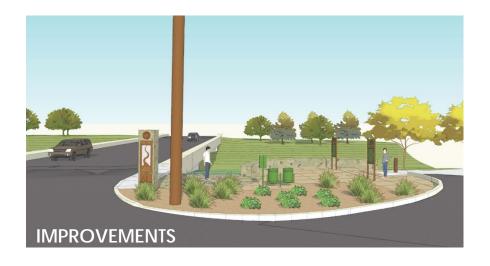

onstruction
August 2018 - January 2020

### POPLAR STREET CONNECTION

















## LANDSCAPE, HARDSCAPE & LIGHTING

#### **TREES**







#### **ORNAMENTAL GRASSES**



MEXICAN FEATHERGRASS



LINDHEIMER'S MUHLY



PINK FLAMINGO

#### **STONE WALLS**



#### **LIGHTING**



#### **SHRUBS/PERENNIALS**













**RED SALVIA** 

#### **DECORATIVE PAVING**













### TRAIL SIGNAGE

#### **MONUMENT SIGNAGE**



#### **WAYFINDING SIGNAGE**



#### **DIRECTIONAL SIGNAGE**















### **WALLS**

#### **EXISTING WALLS**





#### **PROPOSED WALLS**



#### **SANDBLASTED WALLS**

















### **ARBOR STREET CONNECTION**

















### **SABINAS STREET CONNECTION**

















### MARTIN STREET CONNECTION

















### **COLORADO STREET CONNECTION**

















### **GUADALUPE STREET CONNECTION**











#### **PUBLIC INPUT**

Form groups at each Trail Map

Mark up maps with any comments

Feel free to ask questions

Comment Cards are available for any additional input