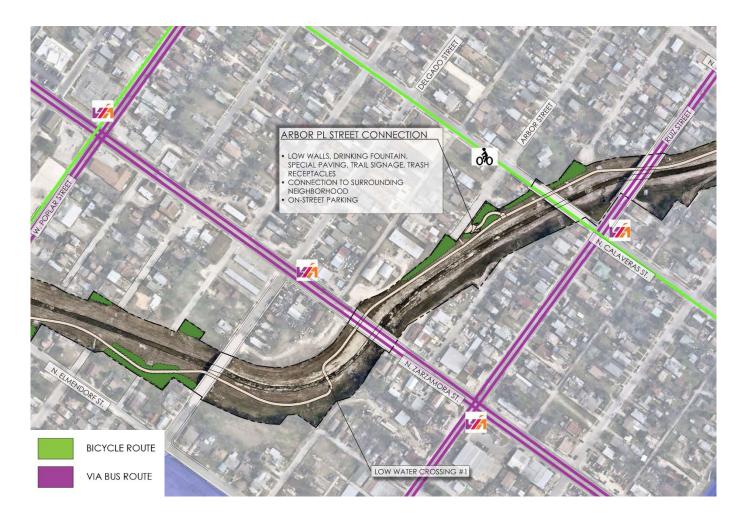

ber 2017
November 2017 - January 2018

June 2018 - August 2018

30% Design
September 2017 - November 2017

95% Design Phase
February 2018 - May 2018

Construction
August 2018 - January 2020

### POPLAR STREET CONNECTION

















## LANDSCAPE, HARDSCAPE & LIGHTING

#### **TREES**







#### **ORNAMENTAL GRASSES**



MEXICAN FEATHERGRASS



LINDHEIMER'S MUHLY



PINK FLAMINGO

#### **STONE WALLS**



#### **LIGHTING**



#### **SHRUBS/PERENNIALS**













**RED SALVIA** 

#### **DECORATIVE PAVING**













### TRAIL SIGNAGE

#### **MONUMENT SIGNAGE**



#### **WAYFINDING SIGNAGE**



#### **DIRECTIONAL SIGNAGE**















### **WALLS**

#### **EXISTING WALLS**





#### **PROPOSED WALLS**



#### **SANDBLASTED WALLS**

















### **ARBOR STREET CONNECTION**

















### **SABINAS STREET CONNECTION**

















### MARTIN STREET CONNECTION

















### **COLORADO STREET CONNECTION**

















### **GUADALUPE STREET CONNECTION**











#### **PUBLIC INPUT**

Form groups at each Trail Map

Mark up maps with any comments

Feel free to ask questions

Comment Cards are available for any additional input