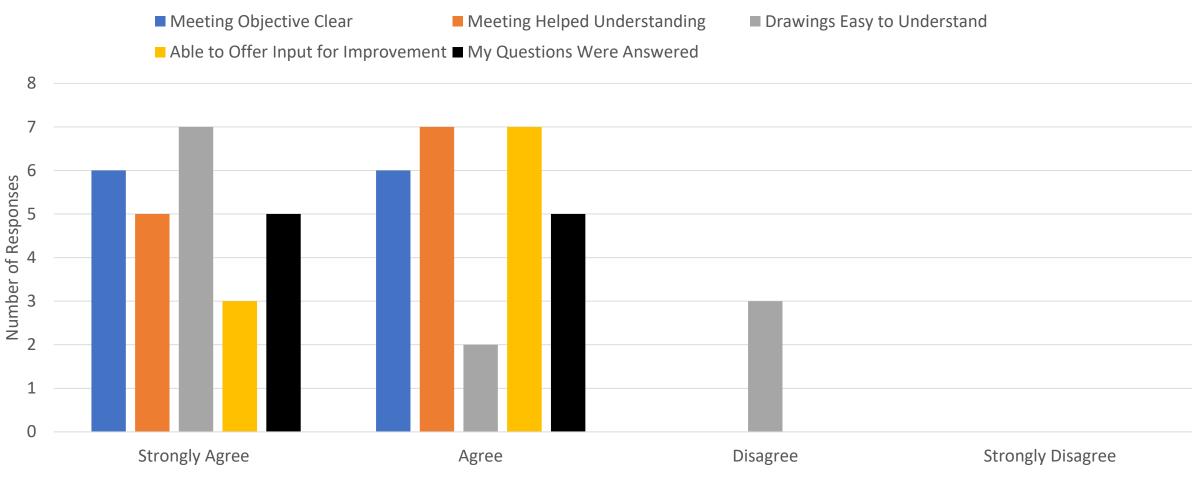

### **COMMENTS FROM MEETING #1**

#### **Alazan Trail Comments - 56 Responses**

### **COMMENT CARD SUMMARY**

| COMMENT                | NUMBER |
|------------------------|--------|
| LIGHTING               | 4      |
| RESTROOMS              | 4      |
| SECURITY               | 2      |
| CONNECTION (GUADALUPE) | 2      |
| WATER                  | 2      |
| OUTREACH               | 2      |
| READABILITY            | 2      |
| SHADE                  | 2      |
| BIKE LANES             | 1      |
| COMMUNITY GARDEN       | 1      |
| SIGNAGE                | 1      |
| TRAIL MATERIAL         | 1      |