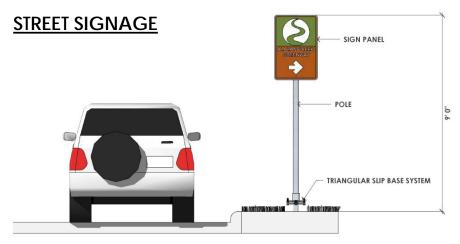

| 1      |
| TRAIL MATERIAL         | 1      |











### ALAZAN CREEK TRAIL SCHEDULE

Preliminary Engineering Report 60% Design
May 2017 - September 2017
November 2017 - January 2018

June 2018 - August 2018

30% Design
September 2017 - November 2017

95% Design Phase
February 2018 - May 2018

Construction
August 2018 - January 2020

### POPLAR STREET CONNECTION

















## LANDSCAPE, HARDSCAPE & LIGHTING

#### **TREES**







#### **ORNAMENTAL GRASSES**



MEXICAN FEATHERGRASS



LINDHEIMER'S MUHLY



PINK FLAMINGO

#### **STONE WALLS**



#### **LIGHTING**



#### **SHRUBS/PERENNIALS**













**RED SALVIA** 

#### **DECORATIVE PAVING**













### TRAIL SIGNAGE

#### **MONUMENT SIGNAGE**



#### **WAYFINDING SIGNAGE**



#### **DIRECTIONAL SIGNAGE**















### **WALLS**

#### **EXISTING WALLS**





#### **PROPOSED WALLS**



#### **SANDBLASTED WALLS**

















### **ARBOR STREET CONNECTION**

















### **SABINAS STREET CONNECTION**

















### MARTIN STREET CONNECTION

















### **COLORADO STREET CONNECTION**

















### **GUADALUPE STREET CONNECTION**











#### **PUBLIC INPUT**

Form groups at each Trail Map

Mark up maps with any comments

Feel free to ask questions

Comment Cards are available for any additional input