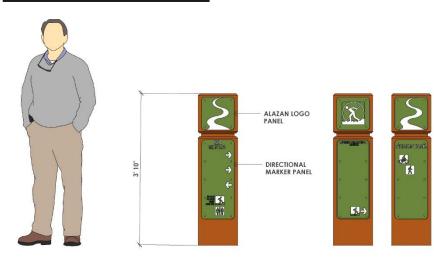

| 1      |
| TRAIL MATERIAL         | 1      |











### ALAZAN CREEK TRAIL SCHEDULE

Preliminary Engineering Report 60% Design
May 2017 - September 2017
November 2017 - January 2018

June 2018 - August 2018

30% Design
September 2017 - November 2017

95% Design Phase
February 2018 - May 2018

Construction
August 2018 - January 2020

### POPLAR STREET CONNECTION

















## LANDSCAPE, HARDSCAPE & LIGHTING

#### **TREES**







#### **ORNAMENTAL GRASSES**



MEXICAN FEATHERGRASS



LINDHEIMER'S MUHLY



PINK FLAMINGO

#### **STONE WALLS**



#### **LIGHTING**



#### **SHRUBS/PERENNIALS**













**RED SALVIA** 

#### **DECORATIVE PAVING**













### TRAIL SIGNAGE

#### **MONUMENT SIGNAGE**



#### **WAYFINDING SIGNAGE**



#### **DIRECTIONAL SIGNAGE**















### **WALLS**

#### **EXISTING WALLS**





#### **PROPOSED WALLS**



#### **SANDBLASTED WALLS**

















### **ARBOR STREET CONNECTION**

















### **SABINAS STREET CONNECTION**

















### MARTIN STREET CONNECTION

















### **COLORADO STREET CONNECTION**

















### **GUADALUPE STREET CONNECTION**











#### **PUBLIC INPUT**

Form groups at each Trail Map

Mark up maps with any comments

Feel free to ask questions

Comment Cards are available for any additional input