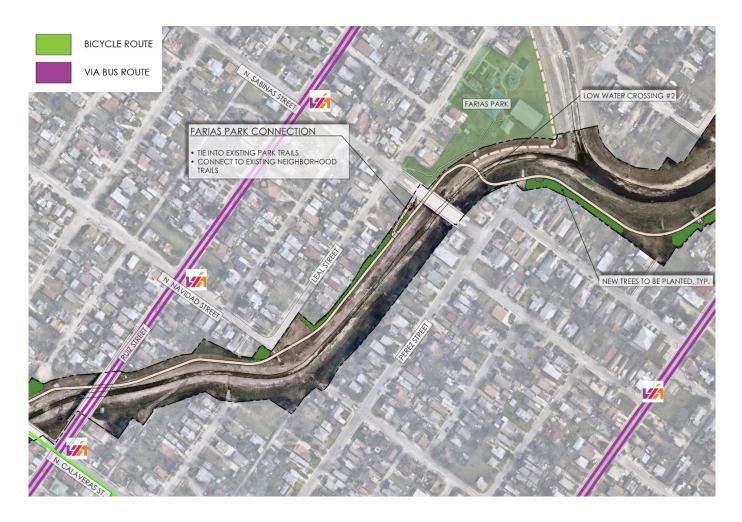

August 2018

30% Design
September 2017 - November 2017

95% Design Phase
February 2018 - May 2018

Construction
August 2018 - January 2020

### POPLAR STREET CONNECTION

















## LANDSCAPE, HARDSCAPE & LIGHTING

#### **TREES**







#### **ORNAMENTAL GRASSES**



MEXICAN FEATHERGRASS



LINDHEIMER'S MUHLY



PINK FLAMINGO

#### **STONE WALLS**



#### **LIGHTING**



#### **SHRUBS/PERENNIALS**













**RED SALVIA** 

#### **DECORATIVE PAVING**













### TRAIL SIGNAGE

#### **MONUMENT SIGNAGE**



#### **WAYFINDING SIGNAGE**



#### **DIRECTIONAL SIGNAGE**















### **WALLS**

#### **EXISTING WALLS**





#### **PROPOSED WALLS**



#### **SANDBLASTED WALLS**

















### **ARBOR STREET CONNECTION**

















### **SABINAS STREET CONNECTION**

















### MARTIN STREET CONNECTION

















### **COLORADO STREET CONNECTION**

















### **GUADALUPE STREET CONNECTION**











#### **PUBLIC INPUT**

Form groups at each Trail Map

Mark up maps with any comments

Feel free to ask questions

Comment Cards are available for any additional input