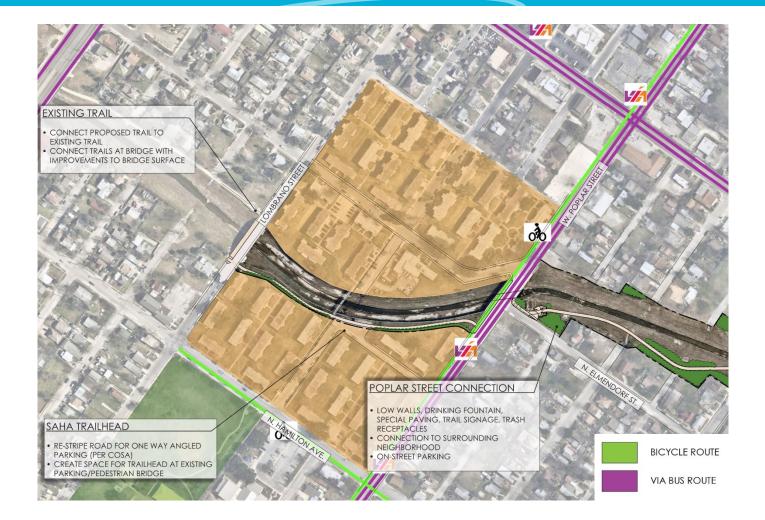

UMBER |
|------------------------|--------|
| LIGHTING               | 4      |
| RESTROOMS              | 4      |
| SECURITY               | 2      |
| CONNECTION (GUADALUPE) | 2      |
| WATER                  | 2      |
| OUTREACH               | 2      |
| READABILITY            | 2      |
| SHADE                  | 2      |
| BIKE LANES             | 1      |
| COMMUNITY GARDEN       | 1      |
| SIGNAGE                | 1      |
| TRAIL MATERIAL         | 1      |











### ALAZAN CREEK TRAIL SCHEDULE

Preliminary Engineering Report 60% Design
May 2017 - September 2017
November 2017 - January 2018

June 2018 - August 2018

30% Design
September 2017 - November 2017

95% Design Phase
February 2018 - May 2018

Construction
August 2018 - January 2020

### POPLAR STREET CONNECTION

















## LANDSCAPE, HARDSCAPE & LIGHTING

#### **TREES**







#### **ORNAMENTAL GRASSES**



MEXICAN FEATHERGRASS



LINDHEIMER'S MUHLY



PINK FLAMINGO

#### **STONE WALLS**



#### **LIGHTING**



#### **SHRUBS/PERENNIALS**













**RED SALVIA** 

#### **DECORATIVE PAVING**













### TRAIL SIGNAGE

#### **MONUMENT SIGNAGE**



#### **WAYFINDING SIGNAGE**



#### **DIRECTIONAL SIGNAGE**















### **WALLS**

#### **EXISTING WALLS**





#### **PROPOSED WALLS**



#### **SANDBLASTED WALLS**

















### **ARBOR STREET CONNECTION**

















### **SABINAS STREET CONNECTION**

















### MARTIN STREET CONNECTION

















### **COLORADO STREET CONNECTION**

















### **GUADALUPE STREET CONNECTION**











#### **PU