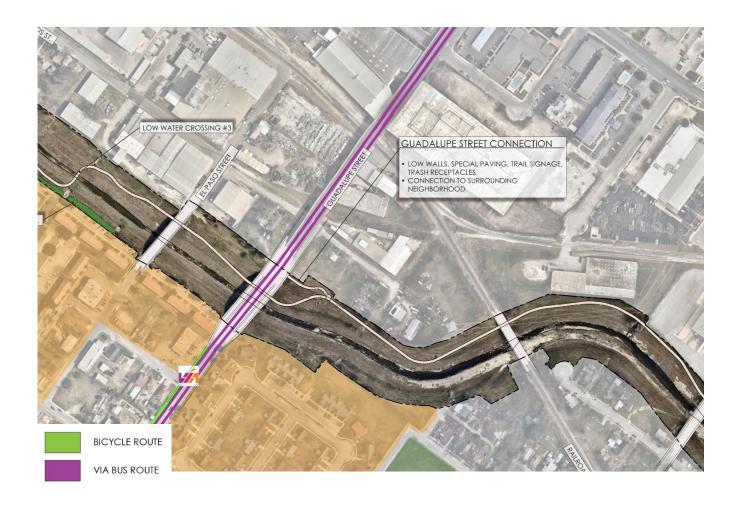

STREET CONNECTION

















## LANDSCAPE, HARDSCAPE & LIGHTING

#### **TREES**







#### **ORNAMENTAL GRASSES**



MEXICAN FEATHERGRASS



LINDHEIMER'S MUHLY



PINK FLAMINGO

#### **STONE WALLS**



#### **LIGHTING**



#### **SHRUBS/PERENNIALS**













**RED SALVIA** 

#### **DECORATIVE PAVING**













### TRAIL SIGNAGE

#### **MONUMENT SIGNAGE**



#### **WAYFINDING SIGNAGE**



#### **DIRECTIONAL SIGNAGE**















### **WALLS**

#### **EXISTING WALLS**





#### **PROPOSED WALLS**



#### **SANDBLASTED WALLS**

















### **ARBOR STREET CONNECTION**

















### **SABINAS STREET CONNECTION**

















### MARTIN STREET CONNECTION

















### **COLORADO STREET CONNECTION**

















### **GUADALUPE STREET CONNECTION**











#### **PUBLIC INPUT**

Form groups at each Trail Map

Mark up maps with any comments

Feel free to ask questions

Comment Cards are available for any additional input