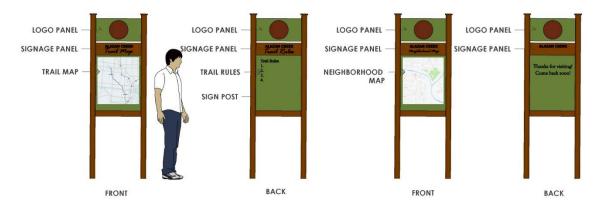

N       | 1      |
| SIGNAGE                | 1      |
| TRAIL MATERIAL         | 1      |











### ALAZAN CREEK TRAIL SCHEDULE

Preliminary Engineering Report 60% Design
May 2017 - September 2017
November 2017 - January 2018

June 2018 - August 2018

30% Design
September 2017 - November 2017

95% Design Phase
February 2018 - May 2018

Construction
August 2018 - January 2020

### POPLAR STREET CONNECTION

















## LANDSCAPE, HARDSCAPE & LIGHTING

#### **TREES**







#### **ORNAMENTAL GRASSES**



MEXICAN FEATHERGRASS



LINDHEIMER'S MUHLY



PINK FLAMINGO

#### **STONE WALLS**



#### **LIGHTING**



#### **SHRUBS/PERENNIALS**













**RED SALVIA** 

#### **DECORATIVE PAVING**













### TRAIL SIGNAGE

#### **MONUMENT SIGNAGE**



#### **WAYFINDING SIGNAGE**



#### **DIRECTIONAL SIGNAGE**















### **WALLS**

#### **EXISTING WALLS**





#### **PROPOSED WALLS**



#### **SANDBLASTED WALLS**

















### **ARBOR STREET CONNECTION**

















### **SABINAS STREET CONNECTION**

















### MARTIN STREET CONNECTION

















### **COLORADO STREET CONNECTION**

















### **GUADALUPE STREET CONNECTION**











#### **PUBLIC INPUT**

Form groups at each Trail Map

Mark up maps with any comments

Feel free to ask questions

Comment Cards are available for any additional input