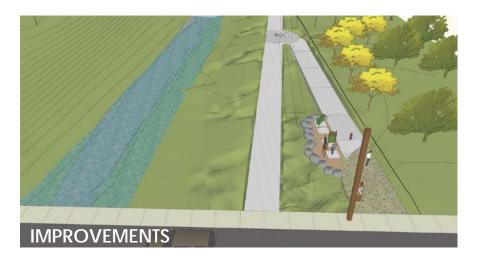

gust 2018

30% Design
September 2017 - November 2017

95% Design Phase
February 2018 - May 2018

Construction
August 2018 - January 2020

### POPLAR STREET CONNECTION

















## LANDSCAPE, HARDSCAPE & LIGHTING

#### **TREES**







#### **ORNAMENTAL GRASSES**



MEXICAN FEATHERGRASS



LINDHEIMER'S MUHLY



PINK FLAMINGO

#### **STONE WALLS**



#### **LIGHTING**



#### **SHRUBS/PERENNIALS**













**RED SALVIA** 

#### **DECORATIVE PAVING**













### TRAIL SIGNAGE

#### **MONUMENT SIGNAGE**



#### **WAYFINDING SIGNAGE**



#### **DIRECTIONAL SIGNAGE**















### **WALLS**

#### **EXISTING WALLS**





#### **PROPOSED WALLS**



#### **SANDBLASTED WALLS**

















### **ARBOR STREET CONNECTION**

















### **SABINAS STREET CONNECTION**

















### MARTIN STREET CONNECTION

















### **COLORADO STREET CONNECTION**

















### **GUADALUPE STREET CONNECTION**











#### **PUBLIC INPUT**

Form groups at each Trail Map

Mark up maps with any comments

Feel free to ask questions

Comment Cards are available for any additional input