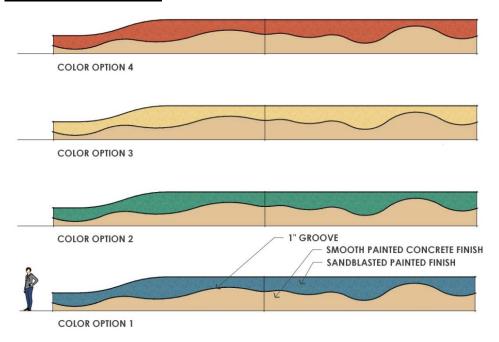

EEK TRAIL SCHEDULE

Preliminary Engineering Report 60% Design
May 2017 - September 2017
November 2017 - January 2018

June 2018 - August 2018

30% Design
September 2017 - November 2017

95% Design Phase
February 2018 - May 2018

Construction
August 2018 - January 2020

### POPLAR STREET CONNECTION

















## LANDSCAPE, HARDSCAPE & LIGHTING

#### **TREES**







#### **ORNAMENTAL GRASSES**



MEXICAN FEATHERGRASS



LINDHEIMER'S MUHLY



PINK FLAMINGO

#### **STONE WALLS**



#### **LIGHTING**



#### **SHRUBS/PERENNIALS**













**RED SALVIA** 

#### **DECORATIVE PAVING**













### TRAIL SIGNAGE

#### **MONUMENT SIGNAGE**



#### **WAYFINDING SIGNAGE**



#### **DIRECTIONAL SIGNAGE**















### **WALLS**

#### **EXISTING WALLS**





#### **PROPOSED WALLS**



#### **SANDBLASTED WALLS**

















### **ARBOR STREET CONNECTION**

















### **SABINAS STREET CONNECTION**

















### MARTIN STREET CONNECTION

















### **COLORADO STREET CONNECTION**

















### **GUADALUPE STREET CONNECTION**











#### **PUBLIC INPUT**

Form groups at each Trail Map

Mark up maps with any comments

Feel free to ask questions

Comment Cards are available for any additional input