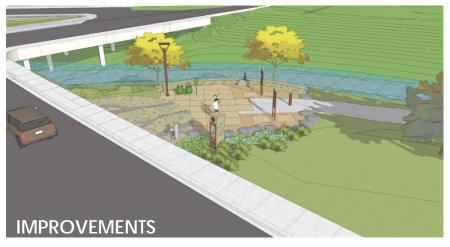

BER |
|------------------------|--------|
| LIGHTING               | 4      |
| RESTROOMS              | 4      |
| SECURITY               | 2      |
| CONNECTION (GUADALUPE) | 2      |
| WATER                  | 2      |
| OUTREACH               | 2      |
| READABILITY            | 2      |
| SHADE                  | 2      |
| BIKE LANES             | 1      |
| COMMUNITY GARDEN       | 1      |
| SIGNAGE                | 1      |
| TRAIL MATERIAL         | 1      |











### ALAZAN CREEK TRAIL SCHEDULE

Preliminary Engineering Report 60% Design
May 2017 - September 2017
November 2017 - January 2018

June 2018 - August 2018

30% Design
September 2017 - November 2017

95% Design Phase
February 2018 - May 2018

Construction
August 2018 - January 2020

### POPLAR STREET CONNECTION

















## LANDSCAPE, HARDSCAPE & LIGHTING

#### **TREES**







#### **ORNAMENTAL GRASSES**



MEXICAN FEATHERGRASS



LINDHEIMER'S MUHLY



PINK FLAMINGO

#### **STONE WALLS**



#### **LIGHTING**



#### **SHRUBS/PERENNIALS**













**RED SALVIA** 

#### **DECORATIVE PAVING**













### TRAIL SIGNAGE

#### **MONUMENT SIGNAGE**



#### **WAYFINDING SIGNAGE**



#### **DIRECTIONAL SIGNAGE**















### **WALLS**

#### **EXISTING WALLS**





#### **PROPOSED WALLS**



#### **SANDBLASTED WALLS**

















### **ARBOR STREET CONNECTION**

















### **SABINAS STREET CONNECTION**

















### MARTIN STREET CONNECTION

















### **COLORADO STREET CONNECTION**

















### **GUADALUPE STREET CONNECTION**











#### **PUBL