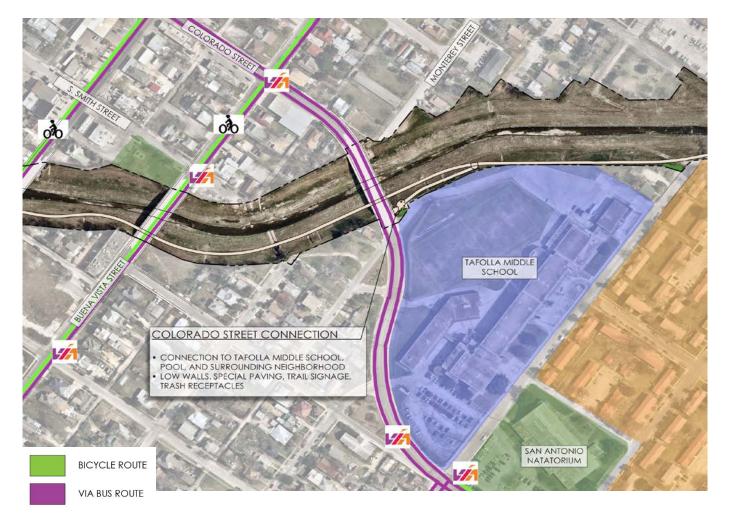

Construction
August 2018 - January 2020

### POPLAR STREET CONNECTION

















## LANDSCAPE, HARDSCAPE & LIGHTING

#### **TREES**







#### **ORNAMENTAL GRASSES**



MEXICAN FEATHERGRASS



LINDHEIMER'S MUHLY



PINK FLAMINGO

#### **STONE WALLS**



#### **LIGHTING**



#### **SHRUBS/PERENNIALS**













**RED SALVIA** 

#### **DECORATIVE PAVING**













### TRAIL SIGNAGE

#### **MONUMENT SIGNAGE**



#### **WAYFINDING SIGNAGE**



#### **DIRECTIONAL SIGNAGE**















### **WALLS**

#### **EXISTING WALLS**





#### **PROPOSED WALLS**



#### **SANDBLASTED WALLS**

















### **ARBOR STREET CONNECTION**

















### **SABINAS STREET CONNECTION**

















### MARTIN STREET CONNECTION

















### **COLORADO STREET CONNECTION**

















### **GUADALUPE STREET CONNECTION**











#### **PUBLIC INPUT**

Form groups at each Trail Map

Mark up maps with any comments

Feel free to ask questions

Comment Cards are available for any additional input