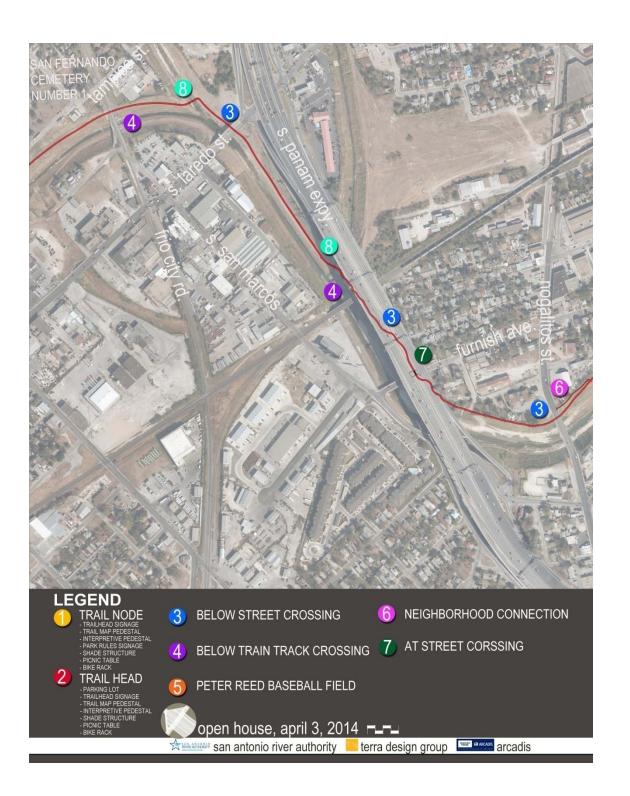

## Trails 1B - Apache Creek (Downstream of Elmendorf Lake Park) San Pedro Creek

- Public Meeting No. 1: June 5, 2013
- Public Meeting No. 2: Week of October 7, 2013
- Open House: Week Of April 3, 2014
- 95% Construction Documents March 2014
- 100% Construction Documents June 2013