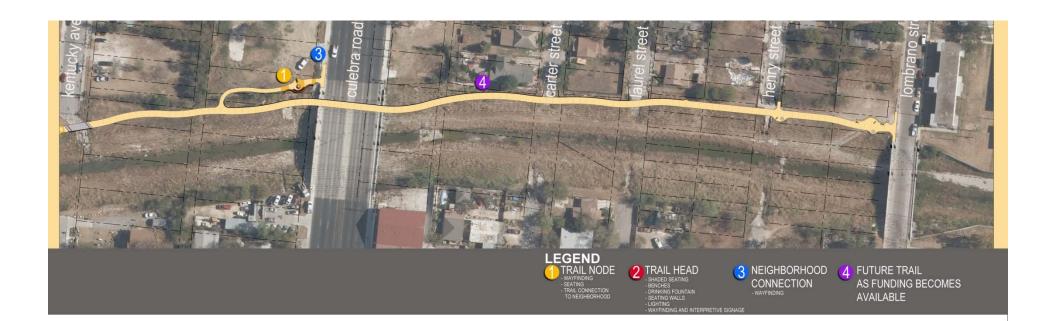

### **Trails 1A - Martinez & Alazan Creeks**

- Public Meeting No. 1: May 6, 2013
- Public Meeting No. 2: Week of September 9, 2013
- Open House: Week of December 9, 2013
- 95% Construction Documents December 2013
- 100% Construction Documents June 2013

LEGEND (1) TRAIL NODE (2) TRAIL HEAD

3 NEIGHBORHOOD CONNECTION
- WAYFRIDING
- WAYFRIDING
- WAYFRIDING
- SHADED SEATING
- BRINKING FOUNTAIN

san antonio river authority terra design group arcadis