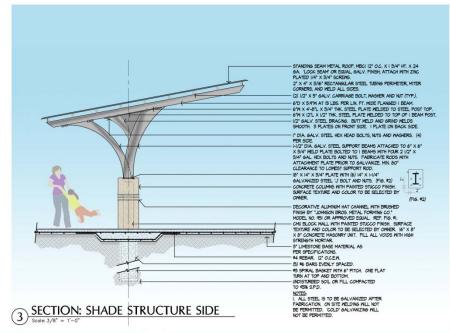

# WESTSIDE CREEKS RESTORATION PROJECT

Westside Creek Restoration Oversight Committee

June 10, 2014











### **Trails 1A - Martinez & Alazan Creeks**

- Public Meeting No. 1: May 6, 2013
- Public Meeting No. 2: Week of September 9, 2013
- Open House: Week of December 9, 2013
- 95% Construction Documents December 2013
- 100% Construction Documents June 2013











LEGEND (1) TRAIL NODE (2) TRAIL HEAD

3 NEIGHBORHOOD CONNECTION
- WAYFRIDING
- WAYFRIDING
- WAYFRIDING
- SHADED SEATING
- BRINKING FOUNTAIN

san antonio river authority terra design group arcadis





































#### 3 SECTION: SHADE STRUCTURE SIDE















## Trails 1B - Apache Creek (Downstream of Elmendorf Lake Park) San Pedro Creek

- Public Meeting No. 1: June 5, 2013
- Public Meeting No. 2: Week of October 7, 2013
- Open House: Week Of April 3, 2014
- 95% Construction Documents March 2014
- 100% Construction Documents June 2013



























### **Trails Sections**

### **Concrete Retaining Wall**



















### Elmendorf Lake Park

- Public Meeting No. 3: May 13, 2013
- 95% Construction Documents June 2014
- 100% Construction Documents August 2014
- Final Public Meeting to be Scheduled