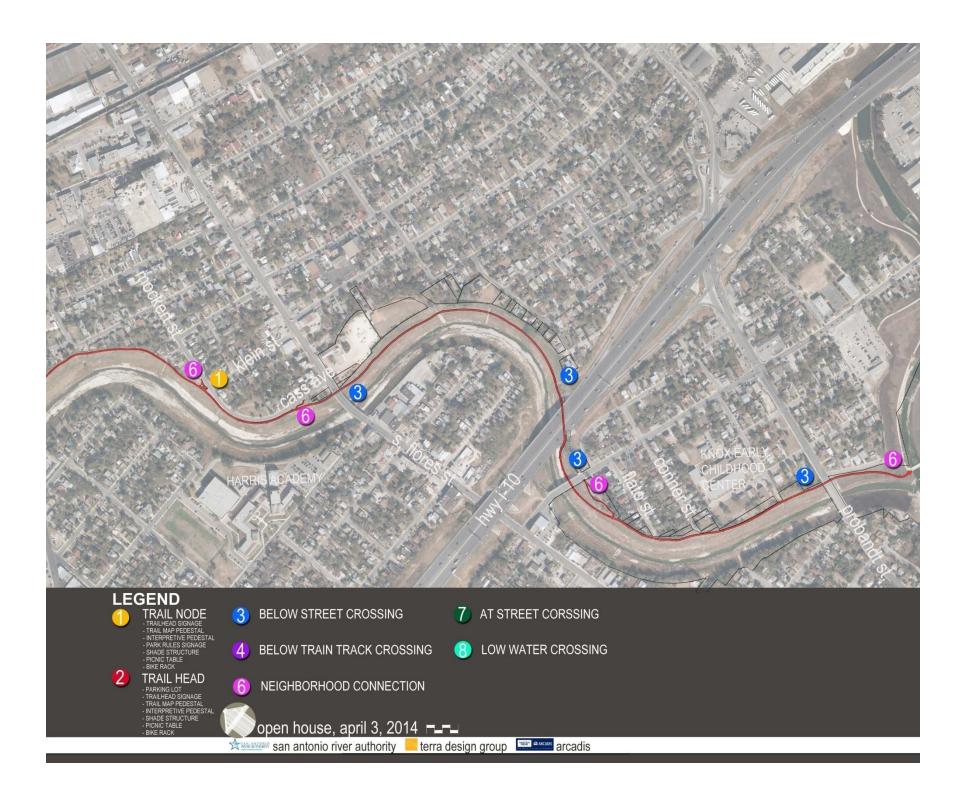

## Trails 1B - Apache Creek (Downstream of Elmendorf Lake Park) San Pedro Creek

- Public Meeting No. 1: June 5, 2013
- Public Meeting No. 2: Week of October 7, 2013
- Open House: Week Of April 3, 2014
- 95% Construction Documents March 2014
- 100% Construction Documents June 2013