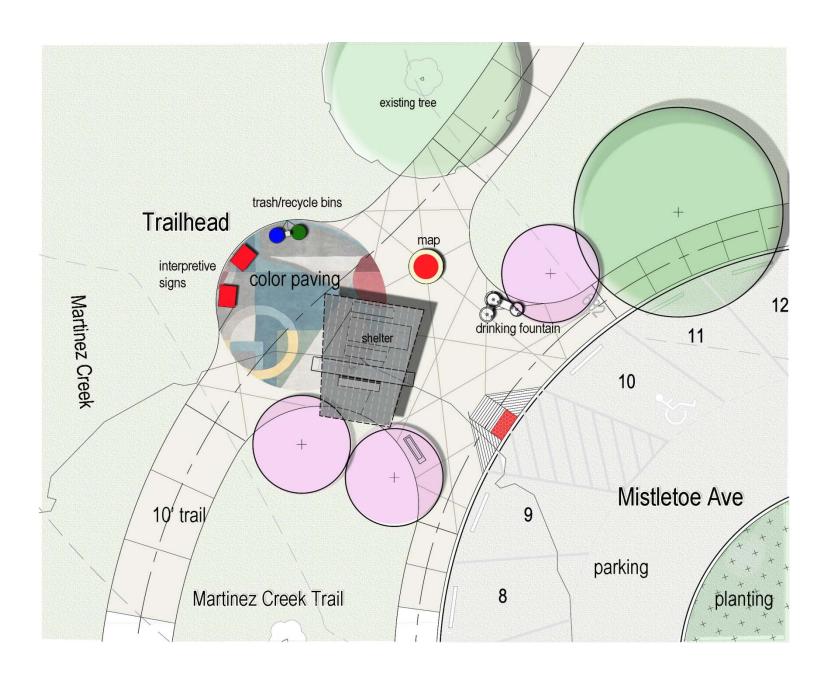

LEGEND (1) TRAIL NODE (2) TRAIL HEAD

3 NEIGHBORHOOD CONNECTION
- WAYFRIDING
- WAYFRIDING
- WAYFRIDING
- SHADED SEATING
- BRINKING FOUNTAIN

san antonio river authority terra design group arcadis