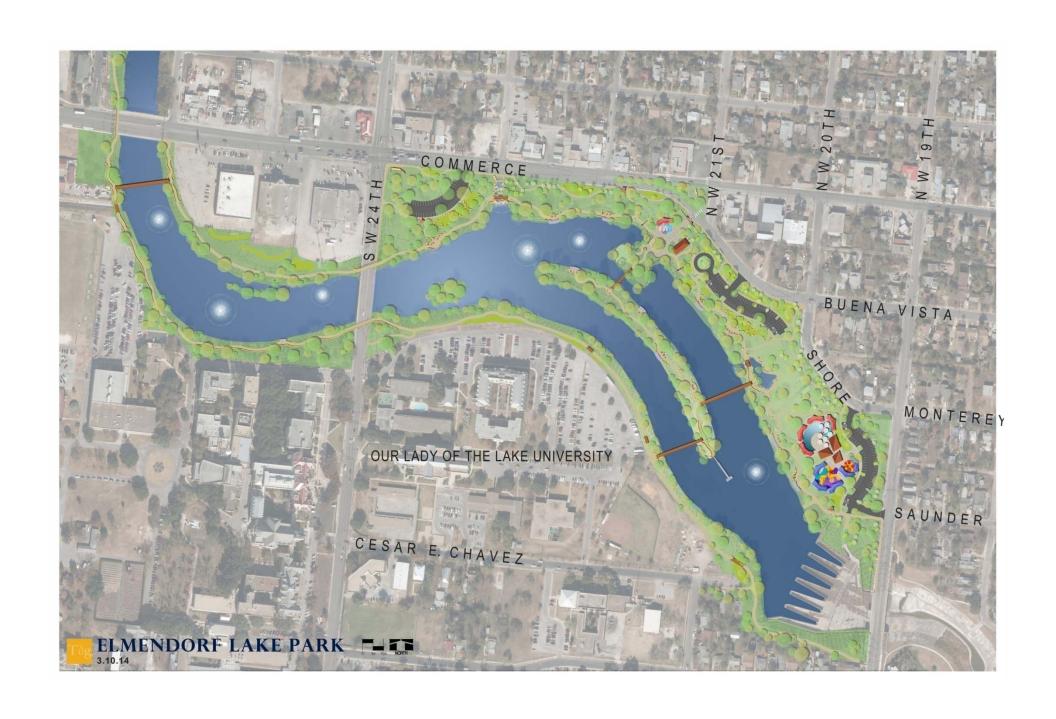

### Elmendorf Lake Park

- Public Meeting No. 3: May 13, 2013
- 95% Construction Documents June 2014
- 100% Construction Documents August 2014
- Final Public Meeting to be Scheduled