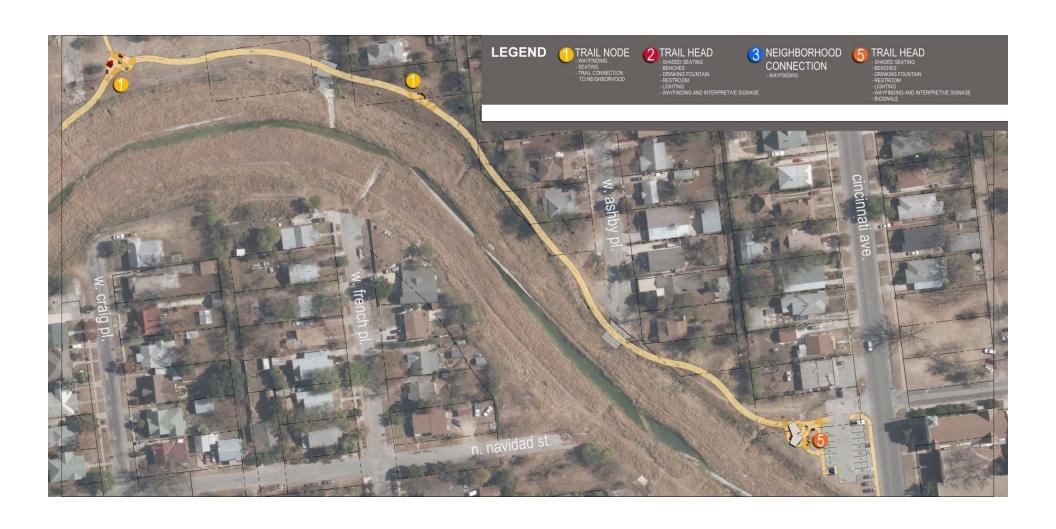

LEGEND (1) TRAIL NODE (2) TRAIL HEAD

3 NEIGHBORHOOD CONNECTION
- WAYFRIDING
- WAYFRIDING
- WAYFRIDING
- SHADED SEATING
- BRINKING FOUNTAIN

san antonio river authority terra design group arcadis