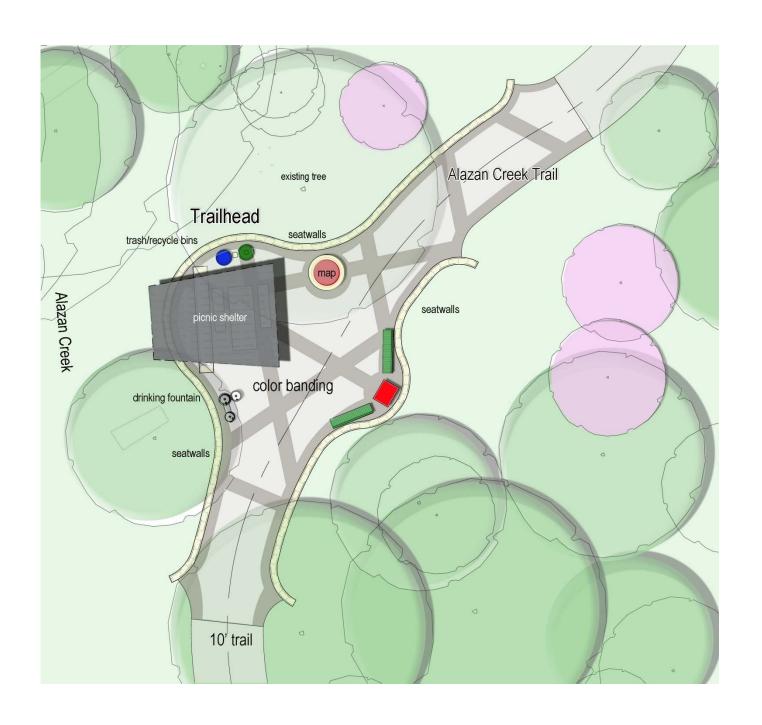

# WESTSIDE CREEKS RESTORATION PROJECT

Westside Creek Restoration Oversight Committee

June 10, 2014











### **Trails 1A - Martinez & Alazan Creeks**

- Public Meeting No. 1: May 6, 2013
- Public Meeting No. 2: Week of September 9, 2013
- Open House: Week of December 9, 2013
- 95% Construction Documents December 2013
- 100% Construction Documents June 2013











LEGEND (1) TRAIL NODE (2) TRAIL HEAD

3 NEIGHBORHOOD CONNECTION
- WAYFRIDING
- WAYFRIDING
- WAYFRIDING
- SHADED SEATING
- BRINKING FOUNTAIN

san antonio river authority terra design group arcadis





































#### 3 SECTION: SHADE STRUCTURE SIDE















## Trails 1B - Apache Creek (Downstream of Elmendorf Lake Park) San Pedro Creek

- Public Meeting No. 1: June 5, 2013
- Public Meeting No. 2: Week of October 7, 2013
- Open House: Week Of April 3, 2014
- 95% Construction Documents March 2014
- 100% Construction Documents June 2013



























### **Trails Sections**

### **Concrete Retaining Wall**



















### Elmendorf Lake Park

- Public Meeting No. 3: May 13, 2013
- 95% Construction Documents June 2014
- 100% Construction Documents August 2014
- Final Public Meeting to be Scheduled