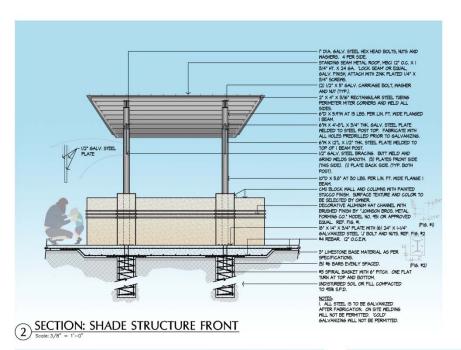

# WESTSIDE CREEKS RESTORATION PROJECT

Westside Creek Restoration Oversight Committee

June 10, 2014











### **Trails 1A - Martinez & Alazan Creeks**

- Public Meeting No. 1: May 6, 2013
- Public Meeting No. 2: Week of September 9, 2013
- Open House: Week of December 9, 2013
- 95% Construction Documents December 2013
- 100% Construction Documents June 2013











LEGEND (1) TRAIL NODE (2) TRAIL HEAD

3 NEIGHBORHOOD CONNECTION
- WAYFRIDING
- WAYFRIDING
- WAYFRIDING
- SHADED SEATING
- BRINKING FOUNTAIN

san antonio river authority terra design group arcadis





































#### 3 SECTION: SHADE STRUCTURE SIDE















## Trails 1B - Apache Creek (Downstream of Elmendorf Lake Park) San Pedro Creek

- Public Meeting No. 1: June 5, 2013
- Public Meeting No. 2: Week of October 7, 2013
- Open House: Week Of April 3, 2014
- 95% Construction Documents March 2014
- 100% Construction Documents June 2013



























### **Trails Sections**

### **Concrete Retaining Wall**



















### Elmendorf Lake Park

- Public Meeting No. 3: May 13, 2013
- 95% Construction Documents June 2014
- 100% Construction Documents August 2014
- Final Public Meeting to be Scheduled