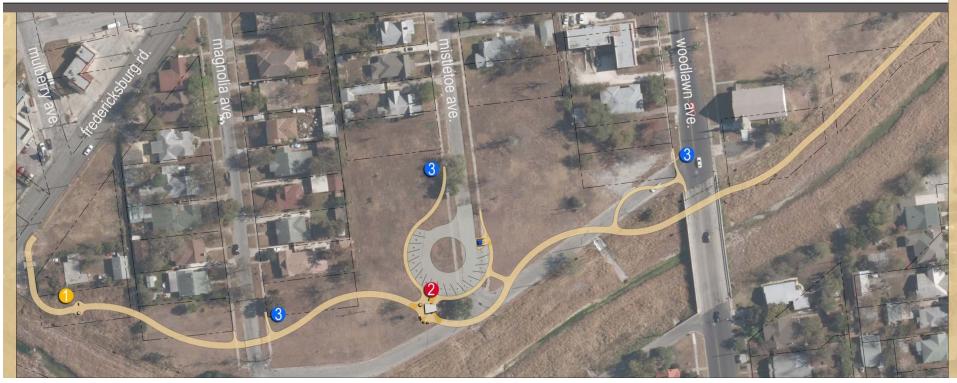

LEGEND (1) TRAIL NODE (2) TRAIL HEAD

3 NEIGHBORHOOD CONNECTION
- WAYFRIDING
- WAYFRIDING
- WAYFRIDING
- SHADED SEATING
- BRINKING FOUNTAIN

san antonio river authority terra design group arcadis