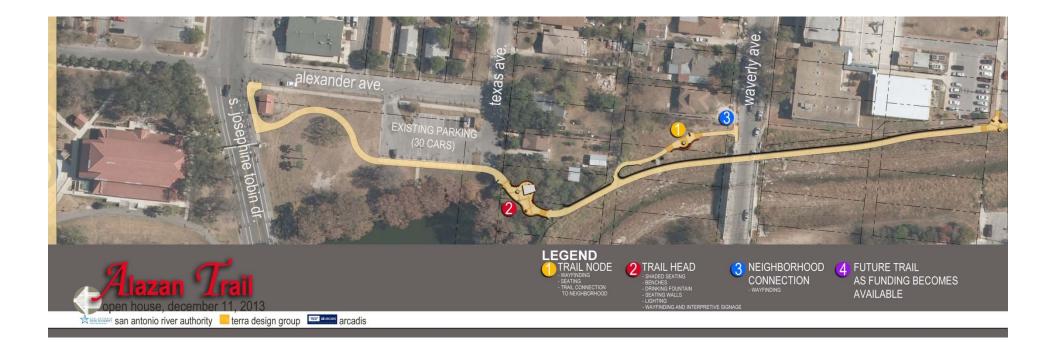

### **Trails 1A - Martinez & Alazan Creeks**

- Public Meeting No. 1: May 6, 2013
- Public Meeting No. 2: Week of September 9, 2013
- Open House: Week of December 9, 2013
- 95% Construction Documents December 2013
- 100% Construction Documents June 2013

LEGEND (1) TRAIL NODE (2) TRAIL HEAD

3 NEIGHBORHOOD CONNECTION
- WAYFRIDING
- WAYFRIDING
- WAYFRIDING
- SHADED SEATING
- BRINKING FOUNTAIN

san antonio river authority terra design group arcadis