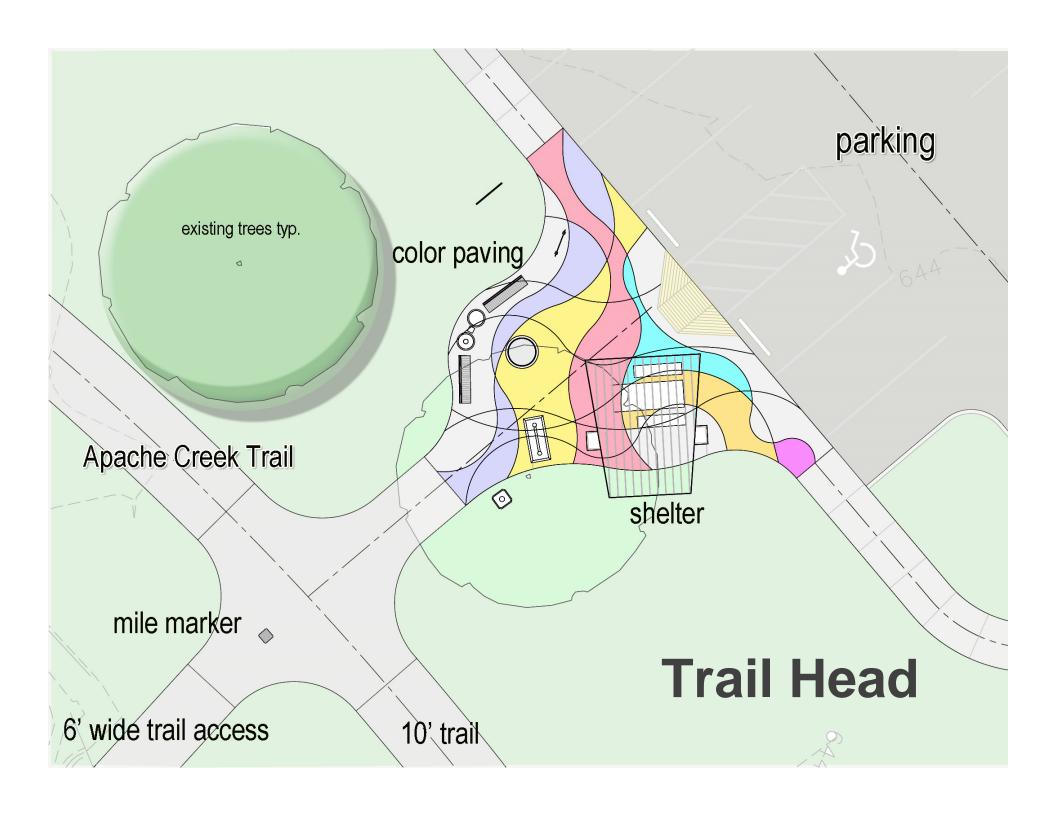

LEGEND (1) TRAIL NODE (2) TRAIL HEAD

3 NEIGHBORHOOD CONNECTION
- WAYFRIDING
- WAYFRIDING
- WAYFRIDING
- SHADED SEATING
- BRINKING FOUNTAIN

san antonio river authority terra design group arcadis