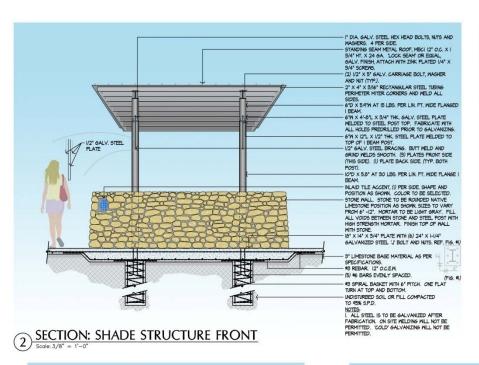

# WESTSIDE CREEKS RESTORATION PROJECT

Westside Creek Restoration Oversight Committee

June 10, 2014











### **Trails 1A - Martinez & Alazan Creeks**

- Public Meeting No. 1: May 6, 2013
- Public Meeting No. 2: Week of September 9, 2013
- Open House: Week of December 9, 2013
- 95% Construction Documents December 2013
- 100% Construction Documents June 2013











LEGEND (1) TRAIL NODE (2) TRAIL HEAD

3 NEIGHBORHOOD CONNECTION
- WAYFRIDING
- WAYFRIDING
- WAYFRIDING
- SHADED SEATING
- BRINKING FOUNTAIN

san antonio river authority terra design group arcadis





































#### 3 SECTION: SHADE STRUCTURE SIDE















## Trails 1B - Apache Creek (Downstream of Elmendorf Lake Park) San Pedro Creek

- Public Meeting No. 1: June 5, 2013
- Public Meeting No. 2: Week of October 7, 2013
- Open House: Week Of April 3, 2014
- 95% Construction Documents March 2014
- 100% Construction Documents June 2013



























### **Trails Sections**

### **Concrete Retaining Wall**



















### Elmendorf Lake Park

- Public Meeting No. 3: May 13, 2013
- 95% Construction Documents June 2014
- 100% Construction Documents August 2014
- Final Public Meeting to be Scheduled