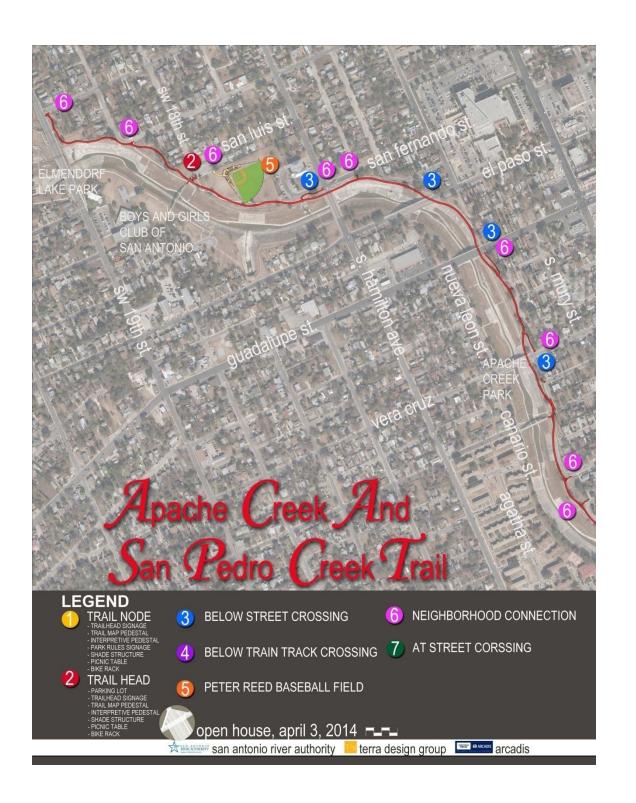

## Trails 1B - Apache Creek (Downstream of Elmendorf Lake Park) San Pedro Creek

- Public Meeting No. 1: June 5, 2013
- Public Meeting No. 2: Week of October 7, 2013
- Open House: Week Of April 3, 2014
- 95% Construction Documents March 2014
- 100% Construction Documents June 2013