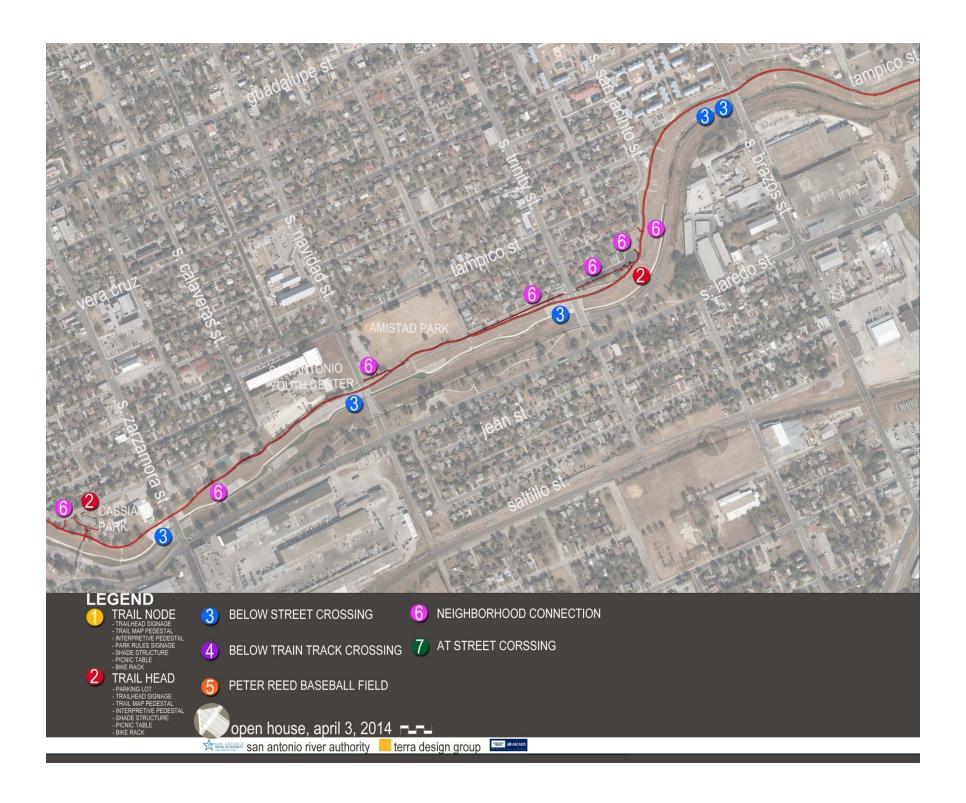

## Trails 1B - Apache Creek (Downstream of Elmendorf Lake Park) San Pedro Creek

- Public Meeting No. 1: June 5, 2013
- Public Meeting No. 2: Week of October 7, 2013
- Open House: Week Of April 3, 2014
- 95% Construction Documents March 2014
- 100% Construction Documents June 2013