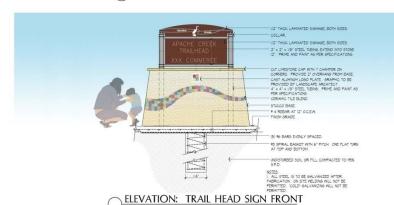

lic Meeting No. 1: May 6, 2013
- Public Meeting No. 2: Week of September 9, 2013
- Open House: Week of December 9, 2013
- 95% Construction Documents December 2013
- 100% Construction Documents June 2013











LEGEND (1) TRAIL NODE (2) TRAIL HEAD

3 NEIGHBORHOOD CONNECTION
- WAYFRIDING
- WAYFRIDING
- WAYFRIDING
- SHADED SEATING
- BRINKING FOUNTAIN

san antonio river authority terra design group arcadis





































#### 3 SECTION: SHADE STRUCTURE SIDE















## Trails 1B - Apache Creek (Downstream of Elmendorf Lake Park) San Pedro Creek

- Public Meeting No. 1: June 5, 2013
- Public Meeting No. 2: Week of October 7, 2013
- Open House: Week Of April 3, 2014
- 95% Construction Documents March 2014
- 100% Construction Documents June 2013



























### **Trails Sections**

### **Concrete Retaining Wall**



















### Elmendorf Lake Park

- Public Meeting No. 3: May 13, 2013
- 95% Construction Documents June 2014
- 100% Construction Documents August 2014
- Final Public Meeting to be Scheduled