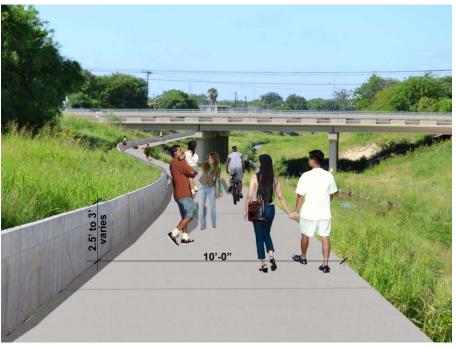

mber 9, 2013
- Open House: Week of December 9, 2013
- 95% Construction Documents December 2013
- 100% Construction Documents June 2013











LEGEND (1) TRAIL NODE (2) TRAIL HEAD

3 NEIGHBORHOOD CONNECTION
- WAYFRIDING
- WAYFRIDING
- WAYFRIDING
- SHADED SEATING
- BRINKING FOUNTAIN

san antonio river authority terra design group arcadis





































#### 3 SECTION: SHADE STRUCTURE SIDE















## Trails 1B - Apache Creek (Downstream of Elmendorf Lake Park) San Pedro Creek

- Public Meeting No. 1: June 5, 2013
- Public Meeting No. 2: Week of October 7, 2013
- Open House: Week Of April 3, 2014
- 95% Construction Documents March 2014
- 100% Construction Documents June 2013



























### **Trails Sections**

### **Concrete Retaining Wall**



















### Elmendorf Lake Park

- Public Meeting No. 3: May 13, 2013
- 95% Construction Documents June 2014
- 100% Construction Documents August 2014
- Final Public Meeting to be Scheduled