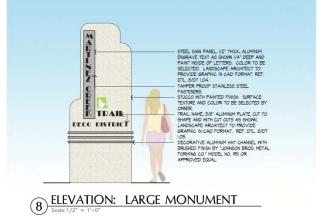

# WESTSIDE CREEKS RESTORATION PROJECT

Westside Creek Restoration Oversight Committee

June 10, 2014











### **Trails 1A - Martinez & Alazan Creeks**

- Public Meeting No. 1: May 6, 2013
- Public Meeting No. 2: Week of September 9, 2013
- Open House: Week of December 9, 2013
- 95% Construction Documents December 2013
- 100% Construction Documents June 2013











LEGEND (1) TRAIL NODE (2) TRAIL HEAD

3 NEIGHBORHOOD CONNECTION
- WAYFRIDING
- WAYFRIDING
- WAYFRIDING
- SHADED SEATING
- BRINKING FOUNTAIN

san antonio river authority terra design group arcadis





































#### 3 SECTION: SHADE STRUCTURE SIDE















## Trails 1B - Apache Creek (Downstream of Elmendorf Lake Park) San Pedro Creek

- Public Meeting No. 1: June 5, 2013
- Public Meeting No. 2: Week of October 7, 2013
- Open House: Week Of April 3, 2014
- 95% Construction Documents March 2014
- 100% Construction Documents June 2013



























### **Trails Sections**

### **Concrete Retaining Wall**



















### Elmendorf Lake Park

- Public Meeting No. 3: May 13, 2013
- 95% Construction Documents June 2014
- 100% Construction Documents August 2014
- Final Public Meeting to be Scheduled