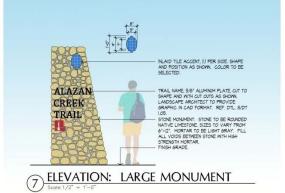

# WESTSIDE CREEKS RESTORATION PROJECT

Westside Creek Restoration Oversight Committee

June 10, 2014











### **Trails 1A - Martinez & Alazan Creeks**

- Public Meeting No. 1: May 6, 2013
- Public Meeting No. 2: Week of September 9, 2013
- Open House: Week of December 9, 2013
- 95% Construction Documents December 2013
- 100% Construction Documents June 2013











LEGEND (1) TRAIL NODE (2) TRAIL HEAD

3 NEIGHBORHOOD CONNECTION
- WAYFRIDING
- WAYFRIDING
- WAYFRIDING
- SHADED SEATING
- BRINKING FOUNTAIN

san antonio river authority terra design group arcadis





































#### 3 SECTION: SHADE STRUCTURE SIDE















## Trails 1B - Apache Creek (Downstream of Elmendorf Lake Park) San Pedro Creek

- Public Meeting No. 1: June 5, 2013
- Public Meeting No. 2: Week of October 7, 2013
- Open House: Week Of April 3, 2014
- 95% Construction Documents March 2014
- 100% Construction Documents June 2013



























### **Trails Sections**

### **Concrete Retaining Wall**



















### Elmendorf Lake Park

- Public Meeting No. 3: May 13, 2013
- 95% Construction Documents June 2014
- 100% Construction Documents August 2014
- Final Public Meeting to be Scheduled