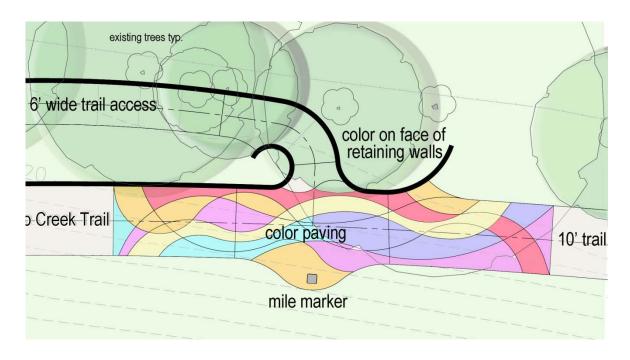

Open House: Week of December 9, 2013
- 95% Construction Documents December 2013
- 100% Construction Documents June 2013











LEGEND (1) TRAIL NODE (2) TRAIL HEAD

3 NEIGHBORHOOD CONNECTION
- WAYFRIDING
- WAYFRIDING
- WAYFRIDING
- SHADED SEATING
- BRINKING FOUNTAIN

san antonio river authority terra design group arcadis





































#### 3 SECTION: SHADE STRUCTURE SIDE















## Trails 1B - Apache Creek (Downstream of Elmendorf Lake Park) San Pedro Creek

- Public Meeting No. 1: June 5, 2013
- Public Meeting No. 2: Week of October 7, 2013
- Open House: Week Of April 3, 2014
- 95% Construction Documents March 2014
- 100% Construction Documents June 2013



























### **Trails Sections**

### **Concrete Retaining Wall**



















### Elmendorf Lake Park

- Public Meeting No. 3: May 13, 2013
- 95% Construction Documents June 2014
- 100% Construction Documents August 2014
- Final Public Meeting to be Scheduled