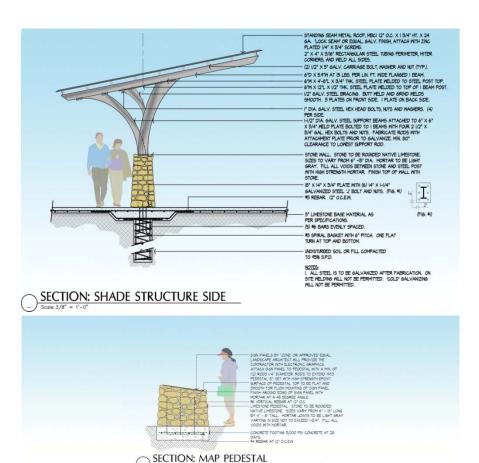

c Meeting No. 1: May 6, 2013
- Public Meeting No. 2: Week of September 9, 2013
- Open House: Week of December 9, 2013
- 95% Construction Documents December 2013
- 100% Construction Documents June 2013











LEGEND (1) TRAIL NODE (2) TRAIL HEAD

3 NEIGHBORHOOD CONNECTION
- WAYFRIDING
- WAYFRIDING
- WAYFRIDING
- SHADED SEATING
- BRINKING FOUNTAIN

san antonio river authority terra design group arcadis





































#### 3 SECTION: SHADE STRUCTURE SIDE















## Trails 1B - Apache Creek (Downstream of Elmendorf Lake Park) San Pedro Creek

- Public Meeting No. 1: June 5, 2013
- Public Meeting No. 2: Week of October 7, 2013
- Open House: Week Of April 3, 2014
- 95% Construction Documents March 2014
- 100% Construction Documents June 2013



























### **Trails Sections**

### **Concrete Retaining Wall**



















### Elmendorf Lake Park

- Public Meeting No. 3: May 13, 2013
- 95% Construction Documents June 2014
- 100% Construction Documents August 2014
- Final Public Meeting to be Scheduled